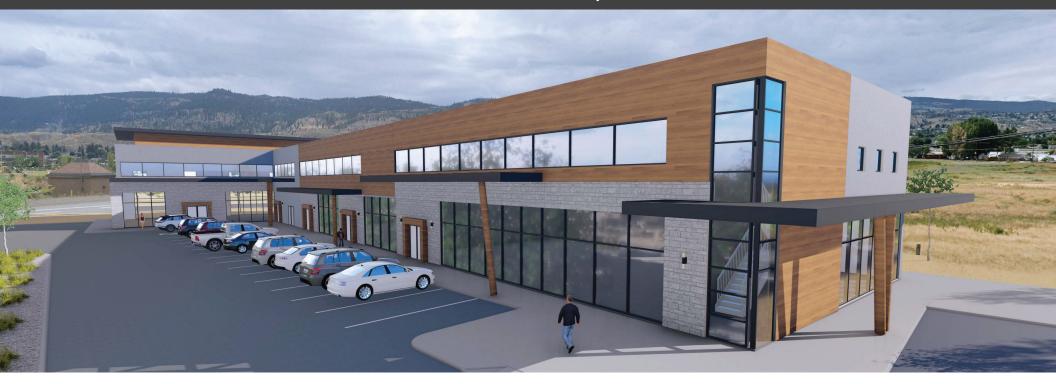

# **Commercial Space for Lease** in a Premium Location

+/- 56,000 sq. ft. proposed retail, office, and hospitality space situated within Tkemlups te Secwépemc lands and with extensive highway frontage and convenient access

# Premium Location

Located at the bustling intersection of Shuswap Road and Yellowhead Hwy. #5 and with convenient access and extensive highway frontage, it is an opportunity not to miss.

Within Tkemlúps te Secwépemc lands, neighbouring Sun Rivers, an awardwinning master-planned community, and adjacent to the City of Kamloops, it offers unique benefits to Indigenous entrepreneurs and shoppers alike.