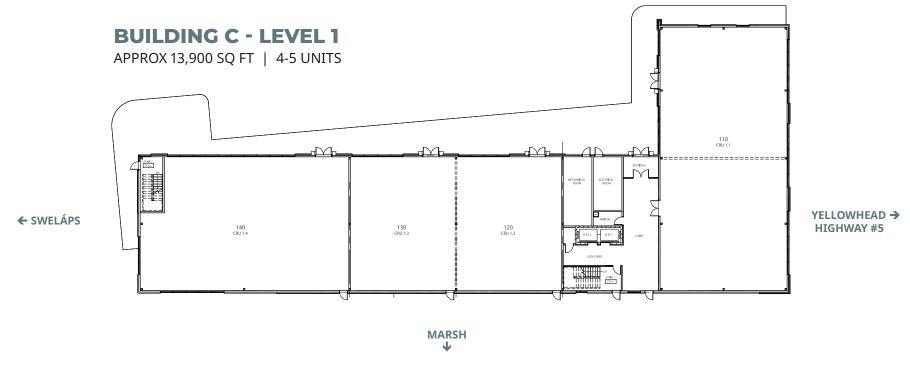

## **PHASE THREE**

**Building C** 

Level one:
one anchor unit plus
three to four additional units

Level two: units TBD

#### Available Lease Areas

**PHASE TWO B:** +/- 7,000 sq. ft. **PHASE THREE:** +/- 28,000 sq. ft.