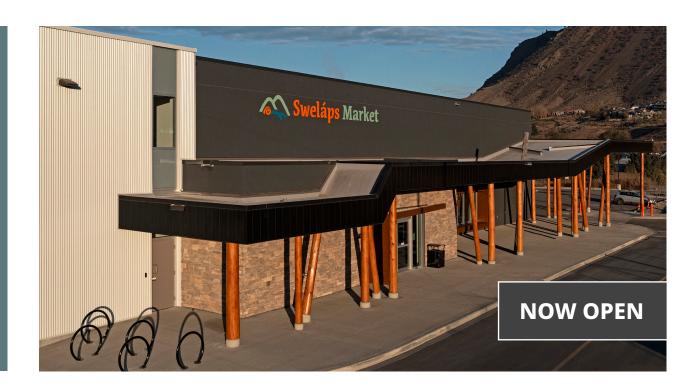

oad and Yellowhead Hwy. #5 and with convenient access and extensive highway frontage, it is an opportunity not to miss.

Within Tkemlúps te Secwépemc lands, neighbouring Sun Rivers, an awardwinning master-planned community, and adjacent to the City of Kamloops, it offers unique benefits to Indigenous entrepreneurs and shoppers alike.



**500 FT** Highway Frontage



**30,000 VEHICLES**Average Daily Traffic



**30% INCREASE**Census Population



# **Property Overview**

### Civic Address

302 Yellowhead Hwy. Kamloops BC

#### Location

Tkemlúps te Secwépemc Lands Yellowhead Hwy #5 & Shuswap Rd.

#### Total Rentable Area

+/- 56,000 sq. ft.

#### Available Lease Areas

**PHASE TWO B:** +/- 7,000 sq. ft. **PHASE THREE:** +/- 28,000 sq. ft.



## **PHASE ONE**

Sweláps Market grocery store



## **PHASE TWO A**

Petro Canada gas & convenience store

Quick-serve food and drive-thru



## **PHASE TWO B**

**Building B** 

three to four units



## **PHASE THREE**

**Building C** 

Level one:
one anchor unit plus
three to four additional units

Level two: units TBD

























#### For more information contact:

#### **Dave Girling**

Lease Sales Representative 250.214.0455 info@chieflouiscrossing.ca

Limited opportunities are available.

chieflouiscrossing.ca