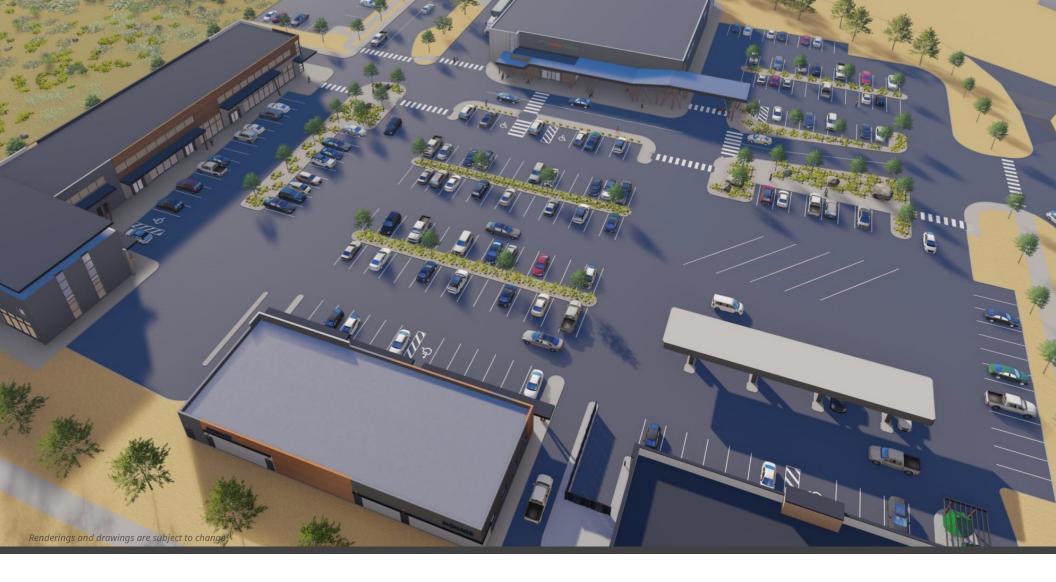

# **Commercial Space for Lease** in a Premium Location

+/- 56,000 sq. ft. proposed retail, office, and hospitality space situated within Tkemlups te Secwépemc lands and with extensive highway frontage and convenient access

# Premium Location

Located at the bustling intersection of Shuswap Road and Yellowhead Hwy. #5 and with convenient access and extensive highway frontage, it is an opportunity not to miss.

Within Tkemlúps te Secwépemc lands, neighbouring Sun Rivers, an awardwinning master-planned community, and adjacent to the City of Kamloops, it offers unique benefits to Indigenous entrepreneurs and shoppers alike.

# **Property Overview**

#### Total Rentable Area

+/- 56,000 sq. ft.

#### Available Lease Areas

**PHASE TWO B:** +/- 7,000 sq. ft. **PHASE THREE:** +/- 28,000 sq. ft.

## **PHASE ONE**

Sweláps Market grocery store

## **PHASE TWO A**

Petro Canada gas & convenience store

Quick-serve food and drive-thru

## **PHASE TWO B**

**Building B** 

three to four units

## **PHASE THREE**

**Building C** 

Level one:
one anchor unit plus
three to four additional units

Level two: units TBD