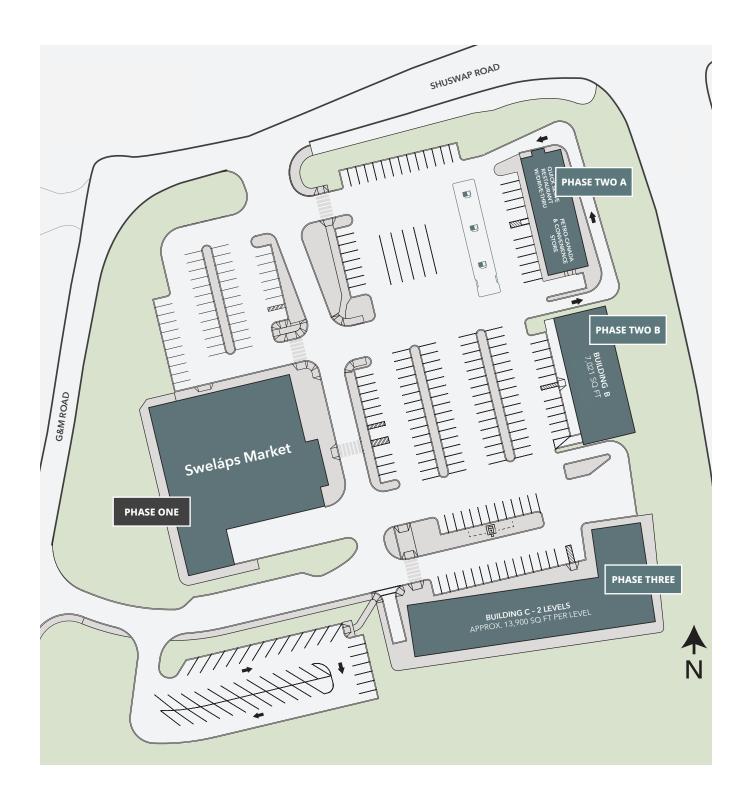

#### Total Rentable Area

+/- 56,000 sq. ft.

#### Available Lease Areas

**PHASE TWO B:** +/- 7,000 sq. ft. **PHASE THREE:** +/- 28,000 sq. ft.

## **PHASE ONE**

Sweláps Market grocery store

## **PHASE TWO A**

Petro Canada gas & convenience store

Quick-serve food and drive-thru

## **PHASE TWO B**

**Building B** 

three to four units

## **PHASE THREE**

**Building C** 

Level one:
one anchor unit plus
three to four additional units

Level two: units TBD