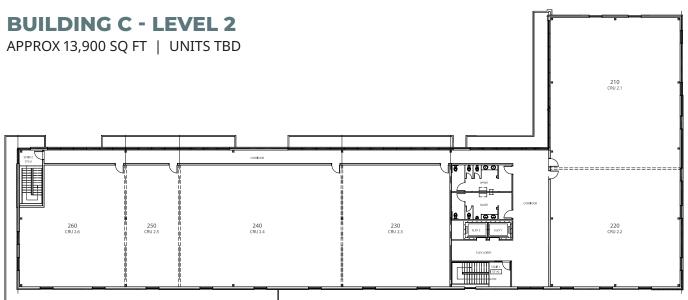

## **PHASE THREE**

**Building C** 

Level one:
one anchor unit plus
three to four additional units

Level two: units TBD