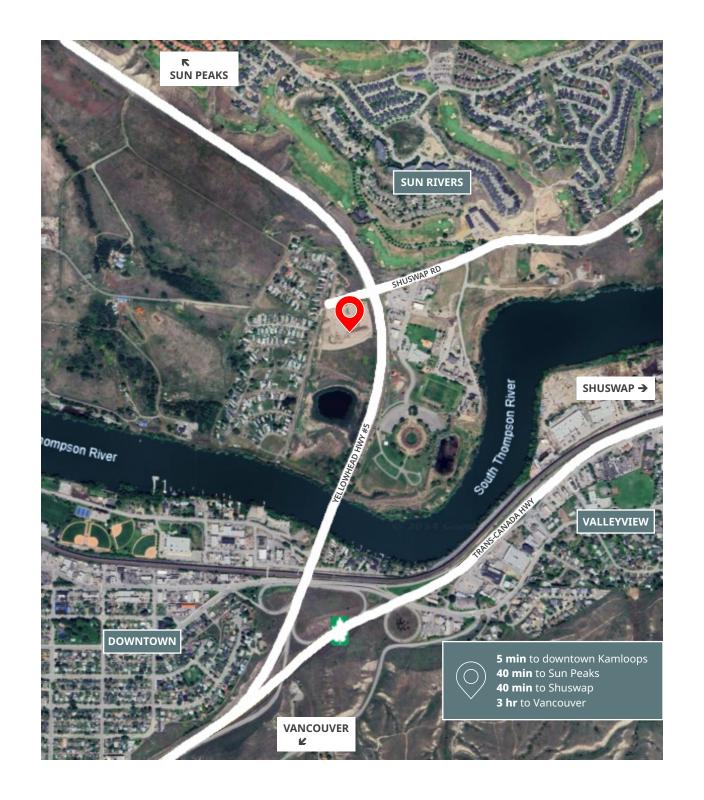

# Premium Location

Located at the bustling intersection of Shuswap Road and Yellowhead Hwy. #5 and with convenient access and extensive highway frontage, it is an opportunity not to miss.

Within Tkemlúps te Secwépemc lands, neighbouring Sun Rivers, an awardwinning master-planned community, and adjacent to the City of Kamloops, it offers unique benefits to Indigenous entrepreneurs and shoppers alike.

**500 FT** Highway Frontage

**30,000 VEHICLES**Average Daily Traffic

**30% INCREASE**Census Population

#### Location

Tkemlúps te Secwépemc Lands Yellowhead Hwy #5 & Shuswap Rd.