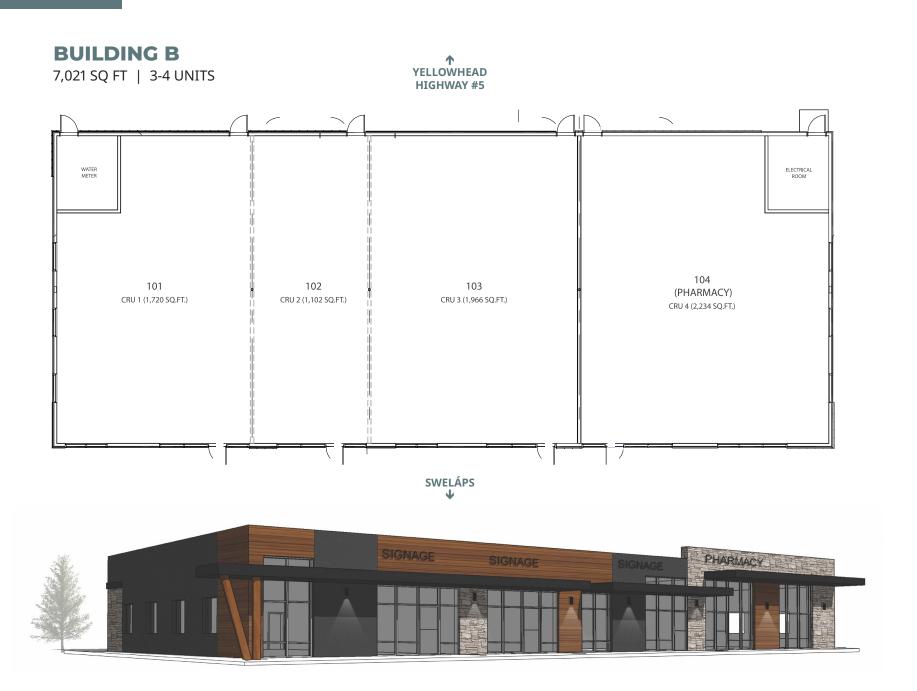

## **PHASE TWO B**

**Building B** 

three to four units

#### Available Lease Areas

**PHASE TWO B:** +/- 7,000 sq. ft. **PHASE THREE:** +/- 28,000 sq. ft.