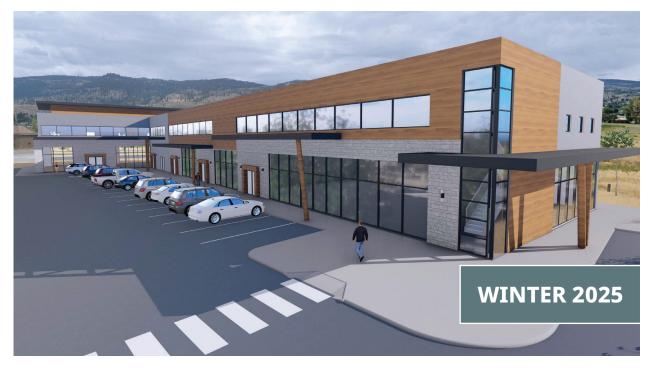

## **PHASE THREE**

**Building C** 

Level one:
one anchor unit plus
three to four additional units

Level two: units TBD