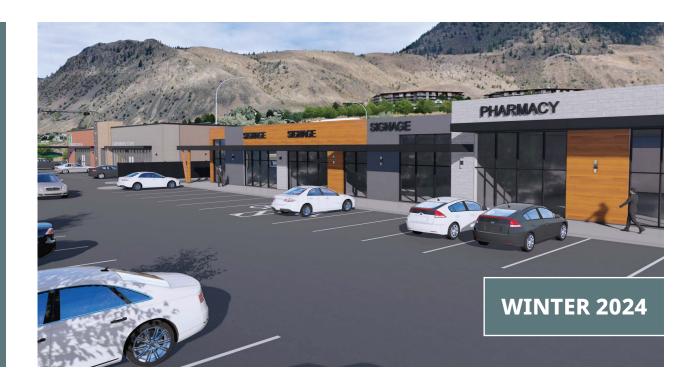

ds, neighbouring Sun Rivers, an awardwinning master-planned community, and adjacent to the City of Kamloops, it offers unique benefits to Indigenous entrepreneurs and shoppers alike.



**500 FT** Highway Frontage



**30,000 VEHICLES**Average Daily Traffic



**30% INCREASE**Census Population



# **Property Overview**

### Civic Address

302 Yellowhead Hwy. Kamloops BC

#### Location

Tkemlúps te Secwépemc Lands Yellowhead Hwy #5 & Shuswap Rd.

#### Total Rentable Area

+/- 56,000 sq. ft.

#### Available Lease Areas

**PHASE TWO B:** +/- 7,000 sq. ft. **PHASE THREE:** +/- 28,000 sq. ft.



## **PHASE ONE**

Sweláps Market grocery store



## **PHASE TWO A**

Petro Canada gas & convenience store

Quick-serve food and drive-thru



## **PHASE TWO B**

**Building B** 

three to four units



## **PHASE THREE**

**Building C** 

Level one:
one anchor unit plus
three to four additional units

Level two: units TBD

























#### For more information contact:

#### **Dave Girling**

Lease Sales Representative 250.214.0455 info@chieflouiscrossing.ca

Limited opportunities are available.

chieflouiscrossing.ca